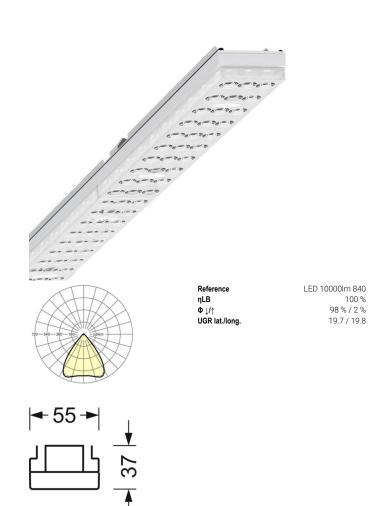

### LIGHTING TECHNOLOGY

| Placement                          | LED, Colour rendering/Light colour<br>CRI ≥ 80 / 4000K |
|------------------------------------|--------------------------------------------------------|
| Colour tolerance (MacAdam)         | 3SDCM                                                  |
| Photobiological safety (Luminaire) | RG1                                                    |
| Nominal luminous flux              | 10185lm                                                |
| LED service life                   | 50000h L80/B10 (Tq 25°C)                               |
| Luminaire luminous efficiency      | 146lm/W                                                |
| Beam angle                         | 80° (C0) / 80 ° (C90)                                  |
| UGR lat./long.                     | 19.7 / 19.8                                            |
|                                    |                                                        |

# **MECHANICS**

| Housing colour         |                  | traffic white RAL 9016                             |  |
|------------------------|------------------|----------------------------------------------------|--|
| Dimensions (LxWxH/DxH) |                  | 1531mm x 55mm x 37mm                               |  |
| Weight (net)           |                  | 1.9kg                                              |  |
| Type of installation   |                  | Mounting rail system installation, Light structure |  |
| Dimensions             |                  |                                                    |  |
| L<br>B                 | 1531 mm<br>55 mm | Length<br>Width                                    |  |

Height

37 mm